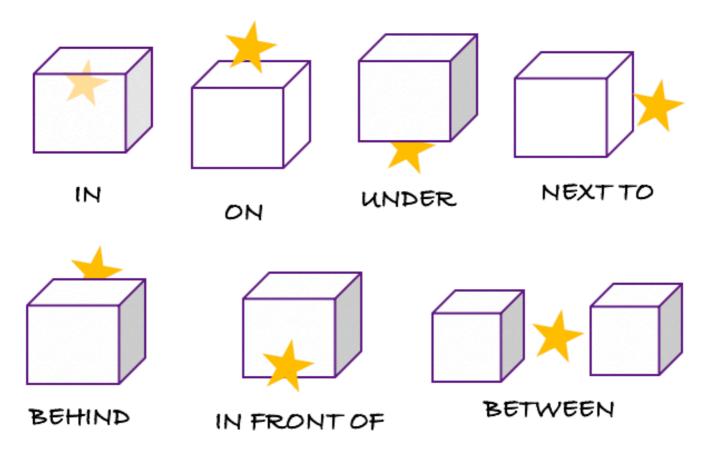

## **Sample Sentence**

- In
- E.g. Please put your pencil case in your schoolbag.
- On
  - E.g. My dad loves sitting on the sofa.
- **■** Under
  - E.g. Don't hide under the table!
- Next to
  - $\square$  E.g. The girl sitting next to me got A\* in the writing test.
- **■** Behind
  - E.g. When I was watching the YouTube video, my mom was standing behind me.
- In front of

| ПБ | o Thecame v | ery nervous v | when Miss | Lam asked | me to sing | in front of the class. |
|----|-------------|---------------|-----------|-----------|------------|------------------------|

## **■** Between

■ E.g. B comes between A and C in the English alphabet.