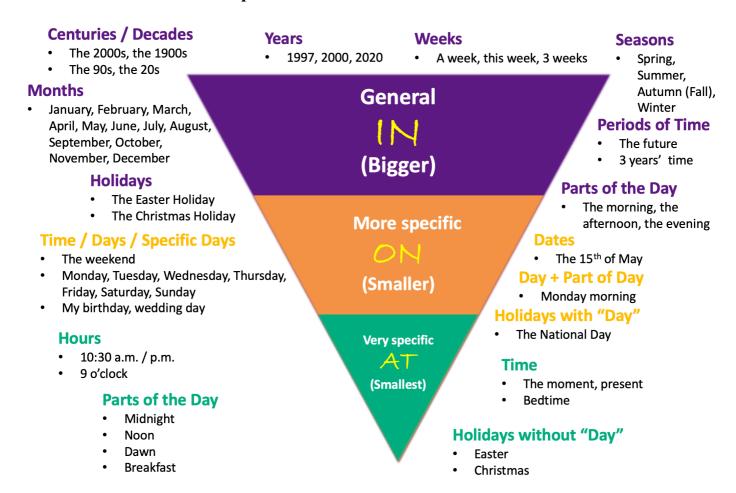

# 7. Time: IN

| (1) Centu  | ries / Decades                                                                          |
|------------|-----------------------------------------------------------------------------------------|
|            | The 2000s, the 1900s (= the 20 <sup>th</sup> century)                                   |
|            | ■ E.g. China underwent a difficult time in the 1900s (= the 20 <sup>th</sup> century).  |
|            | The 90s, the 20s                                                                        |
|            | ■ E.g. Many people dreamed of being an actor in the 90s.                                |
| (2) Years  |                                                                                         |
|            | 1997, 2000, 2020                                                                        |
|            | ■ E.g. My dad retired in 2000.                                                          |
| (3) Month  | ns ·                                                                                    |
|            | January, February, March, April, May, June, July, August, September, October, November, |
|            | December                                                                                |
|            | ■ E.g. We will go to summer school in July.                                             |
| (4) Weeks  |                                                                                         |
|            | A week, this week, 3 weeks                                                              |
|            | ■ E.g. I will deliver a public speech in this week.                                     |
| (5) Holida | nys                                                                                     |
|            | The Easter Holiday                                                                      |
|            | The Christmas Holiday                                                                   |
|            | ■ E.g. Children receive their favourite presents in the Christmas Holiday.              |
| (6) Season | ns                                                                                      |
|            | Spring, summer, autumn (fall), winter                                                   |
|            | ■ E.g. Tommy loves flying kites in autumn.                                              |
| (7) Period | s of Time                                                                               |
| _          | The future                                                                              |
|            |                                                                                         |

- □ 3 years' time
  - E.g. I am sure I will become a doctor in the future.
- (8) Parts of the Day
  - ☐ The morning, the afternoon, the evening
    - E.g. I will join the group discussion in the afternoon.
- 8. Time: ON
  - (1) Time / Days / Specific Days
    - ☐ The weekend
      - E.g. We play football on the weekend.
    - ☐ Monday, Tuesday, Wednesday, Thursday, Friday, Saturday, Sunday
      - E.g. Offline classes resume on Monday.
    - My birthday, wedding day
      - E.g. My parents bring me to McDonald's on my birthday.
  - (2) Dates
    - ☐ The 15<sup>th</sup> of May
      - E.g. My IELTS test is scheduled on the 15<sup>th</sup> of May.
  - (3) Day + Part of Day
    - Monday morning
      - E.g. It is hard to get up early on Monday morning.
  - (4) Holidays with "Day"
    - ☐ The National Day
      - E.g. Shall we go to the Ocean Park on The National Day?

| ). Time: AT  | ,                                                |  |  |  |
|--------------|--------------------------------------------------|--|--|--|
| (1) Hours    |                                                  |  |  |  |
|              | 10:30 a.m. / p.m.                                |  |  |  |
|              | 9 o'clock                                        |  |  |  |
|              | ■ E.g. I will go to tutorial school at 9 o'clock |  |  |  |
| (2) Parts of | of the Day                                       |  |  |  |
|              | Midnight                                         |  |  |  |
|              | Noon                                             |  |  |  |
|              | Down                                             |  |  |  |
|              | Breakfast                                        |  |  |  |
|              | ■ E.g. My cat woke me up at midnight.            |  |  |  |
| (3) Tim      | e                                                |  |  |  |
|              | The moment, present                              |  |  |  |
|              | Bedtime                                          |  |  |  |
|              | ■ E.g. I get hungry at bedtime.                  |  |  |  |

- **□** Easter
- □ Christmas
  - E.g. The flight departs at Easter.